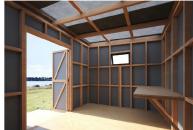

## **ALL SMALL SHEDS FEATURE:**

- ✓ Warranty: 10 Year Sanders Workmanship Warranty
- ✔ Roof: Colorsteel® 0.4 roofing & flashings in your choice of 20 colours
- ✓ Waterproofing: Synthetic building paper on all walls, roof & doors
- ✓ Floor Frame: 17mm plywood on 100x50 H3.2 with 100x100 H4 bearers
- ✓ Wall Frames: 70 x 45 KD 1.2 with studs and nogs
- ✓ Door: 1 x Single Shed Door

## **GARDEN SHED**

SUPERIOR CONSTRUCTION

Floor framing 100x50 H3.2, 100x100 H4 bearers

Timber wall framing 70x45 studs and nogs

Colorsteel® 0.4 roofing & flashings

Timber shelving and double doors available