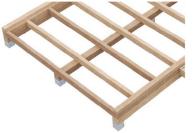

## **ALL SMALL SHEDS FEATURE:**

- ✓ Warranty: 10 Year Sanders Workmanship Warranty
- ✔ Roof: Colorsteel® 0.4 roofing & flashings in your choice of 20 colours
- ✓ Waterproofing: Synthetic building paper on all walls, roof & doors
- ✓ Floor Frame: 17mm plywood on 100x50 H3.2 with 100x100 H4 bearers
- ✓ Wall Frames: 70 x 45 KD 1.2 with studs and nogs
- ✓ Door: 1 x Single Shed Door

## **GARDEN SHED**

SUPERIOR CONSTRUCTION

Floor framing 100x50 H3.2, 100x100 H4 bearers

Timber wall framing 70x45 studs and nogs

Colorsteel® 0.4 roofing & flashings

Timber shelving and double doors available