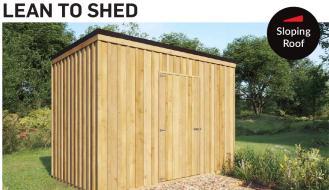

UNDER 10m<sup>2</sup> (LARGER SHEDS AVAILABLE)

| CL 111 . 1 . |             | D 04        |
|--------------|-------------|-------------|
| Shed Height  | Front: 2.2r | n Kear 2.1m |

| SIZE WxD (m)               | m²    | KITSET RRP |
|----------------------------|-------|------------|
| 1.8 × 1.0                  | 1.80  | \$2,399    |
| 2.0 x 1.2                  | 2.40  | \$2,699    |
| 2.7 x 1.5                  | 4.05  | \$3,399    |
| 3.0 x 1.8                  | 5.40  | \$4,499    |
| 3.6 x 2.4                  | 8.64  | \$4,999    |
| 4.0 x 2.5                  | 10.00 | \$5,599    |
| Shed installation und      | \$999 |            |
| Shed installation over 8m² |       | \$1,199    |

| Autorite Walter - Prof. To. | CONTRACTOR OF THE PARTY OF THE | THE RESERVE OF THE PERSON NAMED IN |
|-----------------------------|-------------------------------------------------------------------------------------------------------------------------------------------------------------------------------------------------------------------------------------------------------------------------------------------------------------------------------------------------------------------------------------------------------------------------------------------------------------------------------------------------------------------------------------------------------------------------------------------------------------------------------------------------------------------------------------------------------------------------------------------------------------------------------------------------------------------------------------------------------------------------------------------------------------------------------------------------------------------------------------------------------------------------------------------------------------------------------------------------------------------------------------------------------------------------------------------------------------------------------------------------------------------------------------------------------------------------------------------------------------------------------------------------------------------------------------------------------------------------------------------------------------------------------------------------------------------------------------------------------------------------------------------------------------------------------------------------------------------------------------------------------------------------------------------------------------------------------------------------------------------------------------------------------------------------------------------------------------------------------------------------------------------------------------------------------------------------------------------------------------------------------|------------------------------------|
| Shed Height                 | Front: 2.2n                                                                                                                                                                                                                                                                                                                                                                                                                                                                                                                                                                                                                                                                                                                                                                                                                                                                                                                                                                                                                                                                                                                                                                                                                                                                                                                                                                                                                                                                                                                                                                                                                                                                                                                                                                                                                                                                                                                                                                                                                                                                                                                   | Rear 2.1m                          |