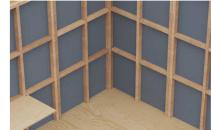

## **ALL SMALL SHEDS FEATURE:**

- ✓ Warranty: 10 Year Sanders Workmanship Warranty
- ✔ Roof: Colorsteel® 0.4 roofing & flashings in your choice of 20 colours
- ✓ Waterproofing: Synthetic building paper on all walls, roof & doors
- ✓ Floor Frame: 17mm plywood on 100x50 H3.2 with 100x100 H4 bearers
- ✓ Wall Frames: 70 x 45 KD 1.2 with studs and nogs
- ✓ Door: 1 x Single Shed Door

## **GARDEN SHED**

SUPERIOR CONSTRUCTION

Floor framing 100x50 H3.2, 100x100 H4 bearers

Timber wall framing 70x45 studs and nogs

Colorsteel® 0.4 roofing & flashings

Timber shelving and double doors available