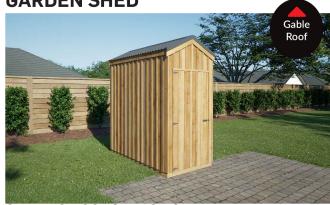

## **GARDEN SHED**

SUPERIOR CONSTRUCTION

Floor framing 100x50 H3.2, 100x100 H4 bearers

Timber wall framing 70x45 studs and nogs

Colorsteel® 0.4 roofing & flashings

Timber shelving and double doors available