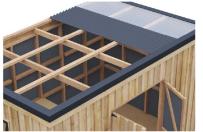

## **ALL SMALL SHEDS FEATURE:**

- ✓ Warranty: 10 Year Sanders Workmanship Warranty
- ✔ Roof: Colorsteel® 0.4 roofing & flashings in your choice of 20 colours
- ✓ Waterproofing: Synthetic building paper on all walls, roof & doors
- ✓ Floor Frame: 17mm plywood on 100x50 H3.2 with 100x100 H4 bearers
- ✓ Wall Frames: 70 x 45 KD 1.2 with studs and nogs
- ✓ Door: 1 x Single Shed Door

## **GARDEN SHED**

SUPERIOR CONSTRUCTION

Floor framing 100x50 H3.2, 100x100 H4 bearers

Timber wall framing 70x45 studs and nogs

Colorsteel® 0.4 roofing & flashings

Timber shelving and double doors available